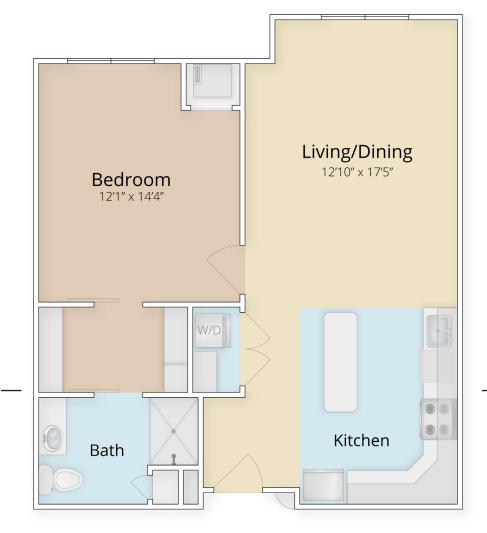

## 1 Bedroom Apartment

Kitchen | Living/Dining | 1 Bedroom | 1 Bath | Washer/Dryer

| Apartment Number |  |
|------------------|--|
| Monthly Rent     |  |
| Entrance Fee     |  |

## **Assisted Living Rates Include:**

- Heat/Water/Electric
- Weekly Housekeeping/Laundry
- 3 Meals/Day
- Kitchen Appliances

- Washer/Dryer
- RN Care Management
- Service Pendant

\*SAMPLE UNIT. ACTUAL APARTMENTS MAY VARY. FLOOR PLAN SQUARE FOOTAGE, DIMENSIONS, AND SCALING ARE APPROXIMATE.